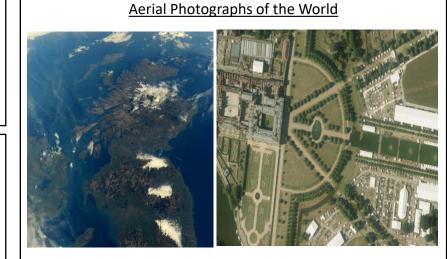

## <u>Continents</u> The world is split into 7 Continents:

Europe Africa Asia North America South America Oceania (Australasia) Antarctica

<u>Oceans</u> An ocean is a huge area of sea. The world's ocean is split into 5 they are: Pacific Ocean Atlantic Ocean Indian Ocean Southern Ocean Arctic Ocean

<u>Country</u> In each continent there are many countries that divide the land. Here are a few:

| United Kingdom           |
|--------------------------|
| Kenya                    |
| China                    |
| United States of America |
| Brazil                   |
| Australia                |
| South Pole               |
|                          |

## Y2-View from Space



## Human and Physical Features

| Human                   | Physical                |
|-------------------------|-------------------------|
| The Great Wall of China | The Alps in Switzerland |
|                         |                         |



| Key Words        |                                                                                     |  |
|------------------|-------------------------------------------------------------------------------------|--|
| Continent        | The world's biggest areas of land split into 7 areas.                               |  |
| Ocean            | A huge area of sea. The world's ocean is split into 5 areas.                        |  |
| Country          | A smaller land inside of the continent. In each continent there are many countries. |