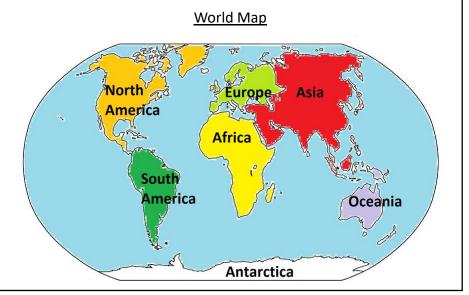

## <u>Continents</u> The world is split into 7 Continents:

Europe Africa Asia North America South America Oceania (Australasia) Antarctica

<u>Oceans</u> An ocean is a huge area of sea. The world's ocean is split into 5 they are: Pacific Ocean Atlantic Ocean Indian Ocean Southern Ocean Arctic Ocean