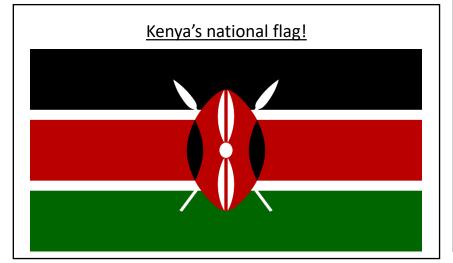

## The big 5 in Kenya:

- Elephant
- Lion
- Leopard
- African buffalo
- Rhinoceros







| Kenya located on a map of Africa!