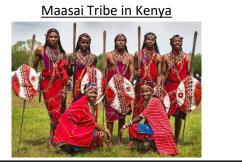

## The big 5 in Kenya:

- Elephant
- Lion
- Leopard
- African buffalo
- Rhinoceros







| Kenya located on a map of Africa!